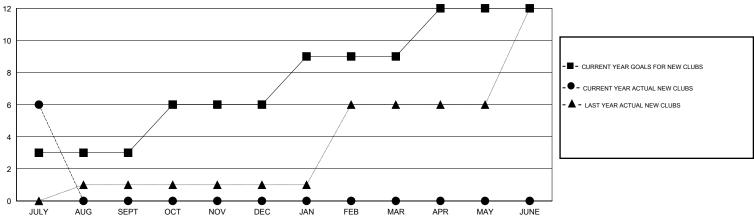

## GMT: NAZMUL HAQUE LOCATION INDIA GMT CA 6

| Clubs                 |                  |           |                  |                  | Members  RESULTS FOR 2016-2017 |                    |                                     |                    |                  |
|-----------------------|------------------|-----------|------------------|------------------|--------------------------------|--------------------|-------------------------------------|--------------------|------------------|
| RESULTS FOR 2016-2017 |                  |           |                  |                  |                                |                    |                                     |                    |                  |
| QUARTER               | NEW CLUB<br>GOAL | NEW CLUBS | DROPPED<br>CLUBS | NET<br>GAIN/LOSS | QUARTER                        | NEW MEMBER<br>GOAL | CHARTER AND<br>NEW MEMBERS<br>ADDED | DROPPED<br>MEMBERS | NET<br>GAIN/LOSS |
| JULY/AUG/SEPT         | 3                | 6         | 0                | 6                | JULY/AUG/SEPT                  | 80                 | 251                                 | 48                 | 203              |
| OCT/NOV/DEC           | 3                | 0         | 0                | 0                | OCT/NOV/DEC                    | 65                 | 0                                   | 0                  | 0                |
| JAN/FEB/MAR           | 3                | 0         | 0                | 0                | JAN/FEB/MAR                    | 185                | 0                                   | 0                  | 0                |
| APR/MAY/JUNE          | 3                | 0         | 0                | 0                | APR/MAY/JUNE                   | 85                 | 0                                   | 0                  | 0                |

## GOALS AND ACTUAL NEW CLUBS CUMULATIVE