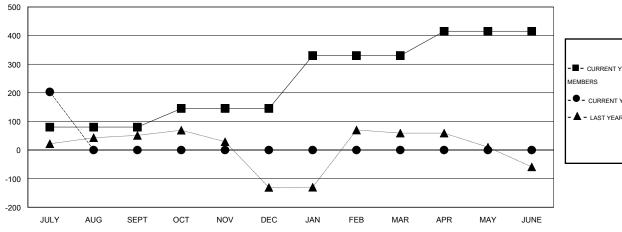

## GMT: NAZMUL HAQUE LOCATION INDIA GMT CA 6

| Clubs                 |                  |           |                  |                  | Members  RESULTS FOR 2016-2017 |                    |                                     |                    |                  |
|-----------------------|------------------|-----------|------------------|------------------|--------------------------------|--------------------|-------------------------------------|--------------------|------------------|
| RESULTS FOR 2016-2017 |                  |           |                  |                  |                                |                    |                                     |                    |                  |
| QUARTER               | NEW CLUB<br>GOAL | NEW CLUBS | DROPPED<br>CLUBS | NET<br>GAIN/LOSS | QUARTER                        | NEW MEMBER<br>GOAL | CHARTER AND<br>NEW MEMBERS<br>ADDED | DROPPED<br>MEMBERS | NET<br>GAIN/LOSS |
| JULY/AUG/SEPT         | 3                | 6         | 0                | 6                | JULY/AUG/SEPT                  | 80                 | 251                                 | 48                 | 203              |
| OCT/NOV/DEC           | 3                | 0         | 0                | 0                | OCT/NOV/DEC                    | 65                 | 0                                   | 0                  | 0                |
| JAN/FEB/MAR           | 3                | 0         | 0                | 0                | JAN/FEB/MAR                    | 185                | 0                                   | 0                  | 0                |
| APR/MAY/JUNE          | 3                | 0         | 0                | 0                | APR/MAY/JUNE                   | 85                 | 0                                   | 0                  | 0                |

## GOALS AND ACTUAL MEMBERS CUMULATIVE

| -■-  | CURRENT YEAR GOALS FOR NEW |
|------|----------------------------|
| MEMA | EDG                        |

- CURRENT YEAR ACTUAL MEMBERS

- ▲ - LAST YEAR ACTUAL MEMBERS